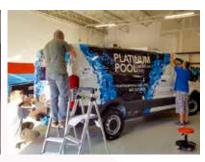

Signs By Tomorrow in Arlington Heights is one of very few Sign Companies putting equal emphasis on Creative Design, Innovative Signage Production, and Professional Installation. We specalize in vehicle wraps, dimensional logos, wall murals, ADA signs, and so much more!